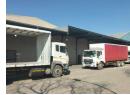

## Functional business building in Bethlehem

This business property with a big warehouse, retail area and offices are located in Bethlehem Central.

The property is in the market to sell or to rent in the business area. The three Title Deeds are registered as Commercial Zone.

3,990m<sup>2</sup>

This functional property is also suitable for utilization as a Distribution Centre.

The property consists of: Warehouse for ambient products 3 858 SQ Retail area 88 SQ Offices 44 SQ Yard 292 SQ