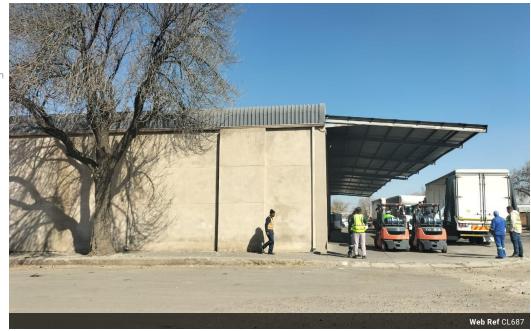

## Functional business building in Bethlehem

This business property with a big warehouse, retail area and offices are located in Bethlehem Central.

The property is in the market to sell or to rent in the business area. The three Title Deeds are registered as Commercial Zone.

3,990m<sup>2</sup>

This functional property is also suitable for utilization as a Distribution Centre.

The property consists of: Warehouse for ambient products 3 858 SQ Retail area 88 SQ Offices 44 SQ Yard 292 SQ