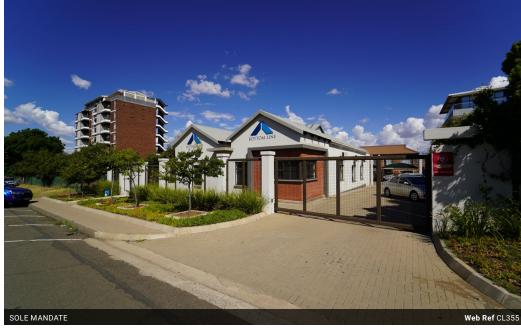

## Commercial property for sale.

Exclusive MLS Mandate.

Introducing an exceptional opportunity in the heart of commercial activity! This property offers a multitude of possibilities for investors or business owners.

Erf size: 836 square meters

Nestled within this property is an existing building featuring:

3 Offices

4 Workspaces

Boardroom/entertainment area.

Kitchen

4 x Male and Female bathrooms

Reception area

## Features

Zoning Commercial

Sizes

Floor Size 300m² Land Size 836m²