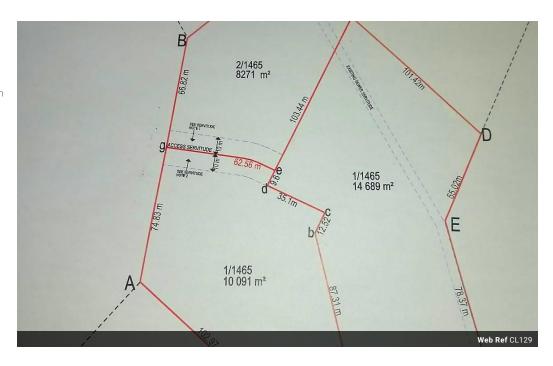

## **POA**

New development opportunity - Prime location in Langenhovenpark.

This valuable developing opportunity, with its ideal location has zoning approved for:

- Offices
- 80 Bed Boutique hotel
- Restaurant
- Coffee shop

Available sub-divisions are:

1/1465: 10 091 sqm of land with Zoning for Offices 7500 sqm GLA. Land cost R 2600.00/ sqm Excl VAT.

2/1465: 8 271 sqm of land with Zoning for Offices 2600 sqm GLA

- 80 Bed Boutique hotel 1970 sqm GLA Restaurant 500 sqm GLA Coffee Shop 150 sqm GLA Land cost R 3 000/ sqm Excl VAT