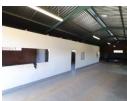

## VACANT COMMERCIAL BUILDING ON THE OUTSKIRTS OF DOUGLAS - ON AUCTION 5 MAY 2022

This building offers lots of potential.

Property consists of a workshop/warehouse section (700sqm) and is accessed through 2 large roller shutters as well as additional doors on either side of the building. Lots of parking space.

The workshop has a cement floor 4 "Whirleys" on roofs of building

The building is equipped with 4 offices and bathroom facilities.

A neat 2 bedroom house (150sqm) next to the workshop forms part of the property. The face brick house offers security gates and burglar bars.