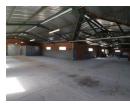

## VACANT COMMERCIAL BUILDING ON THE OUTSKIRTS OF DOUGLAS - ON AUCTION 5 MAY 2022

This building offers lots of potential.

Property consists of a workshop/warehouse section (700sqm) and is accessed through 2 large roller shutters as well as additional doors on either side of the building. Lots of parking space.

The workshop has a cement floor 4 "Whirleys" on roofs of building

The building is equipped with 4 offices and bathroom facilities.

A neat 2 bedroom house (150sqm) next to the workshop forms part of the property. The face brick house offers security gates and burglar bars.