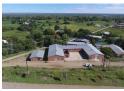

## VACANT COMMERCIAL BUILDING ON THE OUTSKIRTS OF DOUGLAS - ON AUCTION 5 MAY 2022

This building offers lots of potential.

Property consists of a workshop/warehouse section (700sqm) and is accessed through 2 large roller shutters as well as additional doors on either side of the building. Lots of parking space.