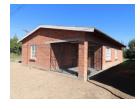

The workshop has a cement floor 4 "Whirleys" on roofs of building

The building is equipped with 4 offices and bathroom facilities.

A neat 2 bedroom house (150sqm) next to the workshop forms part of the property. The face brick house offers security gates and burglar bars.