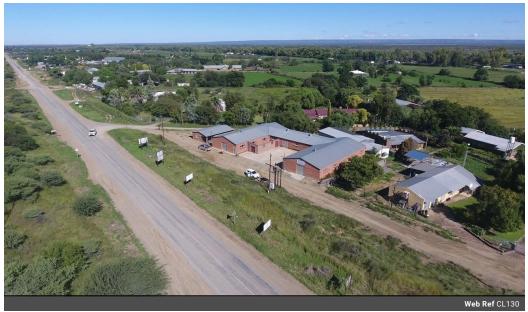

## VACANT COMMERCIAL BUILDING ON THE OUTSKIRTS OF DOUGLAS - ON AUCTION 5 MAY 2022

This building offers lots of potential.

Property consists of a workshop/warehouse section (700sqm) and is accessed through 2 large roller shutters as well as additional doors on either side of the building. Lots of parking space.

The workshop has a cement floor 4 "Whirleys" on roofs of building

The building is equipped with 4 offices and bathroom facilities.

A neat 2 bedroom house (150sqm) next to the workshop forms part of the property. The face brick house offers security gates and burglar bars.