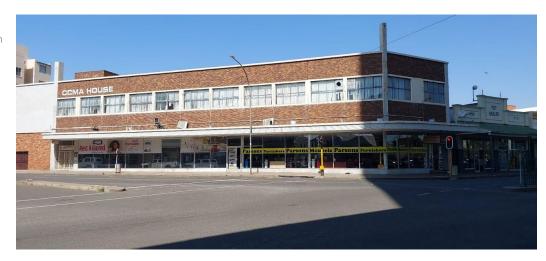

## R4,800,000

932 Sqm Commercial Building for sale.

INVESTMENT, INVESTMENT, INVESMENT

Exceptional investment opportunity, with this expansive 932 sqm property that holds incredible promise.

This property currently generates a monthly rental income of R74 553.67

Situated in a prime location, the property boasts remarkable visibility, setting the stage for a multitude of exciting ventures. This property presents an array of possibilities. The first floor encompasses a total of 9 well-appointed rooms, offering versatility for various purposes.

Two kitchens caters to the potential for dynamic usage. A large garage/storage room provide convenience and practicality, while the presence of two storerooms ensures ample space for organization. The property further consists of 2 sets of bathrooms.