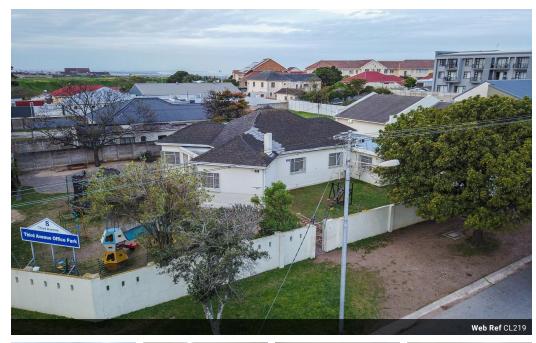

The property is fully walled with electrical fencing and is made up of two independent blocks.

## Features

Zoning Commercial

Sizes

Floor Size 456m² Land Size 1,539m²