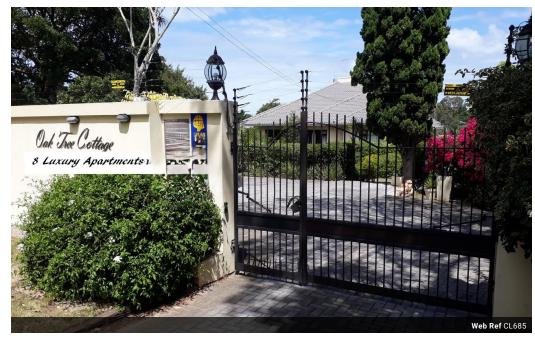

## UPMARKET BOUTIQUE STYLE, FULLY FURNISHED 8 LUXURY SELF CATERING UNITS, ULTRA SECURE COMPLEX, AND IN

UPMARKET BOUTIQUE STYLE, FULLY FURNISHED 8 LUXURY SELF CATERING UNITS, ULTRA SECURE COMPLEX, AND IN PRIME LOCATION.

Commercial Key Points and Opportunities

- . Immaculate with aesthetic beauty
- Could be a private mansion
- State of the art security, fully walled, armed electric fencing, parklike gardens, braai and entertainment Boma for guests.
- Prime location in sought after suburb.
- Large erf of 1983 sqm. GLA of 900sqm
- Unique business model with 100% occupancy over the past 6 years.
- Low running costs with borehole, solar, and heat pumps.
- Secure off-street parking for 10 vehicles.
- WiFi (100mg Fibre uncapped)