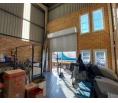

- 72m2 office space - air-conditioned

- 180m2 warehousing - kitchen

- 5 x off-street parking and street front parking

180m<sup>2</sup>

\*\*\* Electricity excluded from rental and billed separately, water & sewerage split proportionally\*\*\*