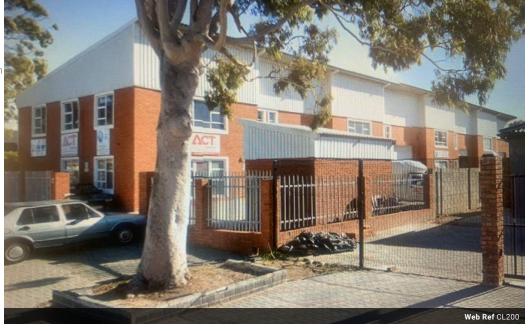

## Well-Presented Office Space with warehouse in Accessible Newton Park

If ease of access matters, this unfurnished office space with warehousing is sure to tick all the boxes. Priced at R75 ex VAT per m2 the property offers the following:

- 72m2 office space - air-conditioned

- 180m2 warehousing - kitchen

- 5 x off-street parking and street front parking

180m<sup>2</sup>

\*\*\* Electricity excluded from rental and billed separately, water & sewerage split proportionally\*\*\*