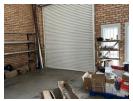

Including office space & storage for R85/m2 (Excl. VAT)

Property Features:

- 300m2 Storage Space: Spacious and functional area, perfect for stock storage and light industrial use.
  72m2 Office Space: Neatly carpeted and well-maintained, providing a comfortable workspace.
  Large Roll-Up Door: Facilitates easy access for loading and unloading of goods.