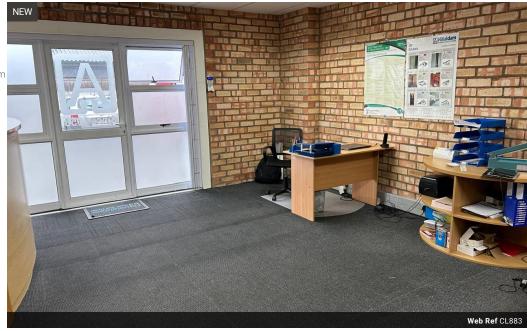

Including office space & storage for R85/m2 (Excl. VAT)

Property Features:

- 300m2 Storage Space: Spacious and functional area, perfect for stock storage and light industrial use.
  72m2 Office Space: Neatly carpeted and well-maintained, providing a comfortable workspace.
  Large Roll-Up Door: Facilitates easy access for loading and unloading of goods.