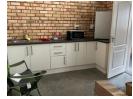

Including office space & storage for R85/m2 (Excl. VAT)

Property Features:

- 300m2 Storage Space: Spacious and functional area, perfect for stock storage and light industrial use.
  72m2 Office Space: Neatly carpeted and well-maintained, providing a comfortable workspace.
  Large Roll-Up Door: Facilitates easy access for loading and unloading of goods.