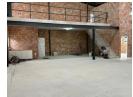

## Brand-New Commercial Property To Let - Newton Street, Newton Park

Positioned towards the rear of the erf in the bustling Newton Street, this newly built commercial property offers modern, flexible space perfect for a range of business operations.

## Property Highlights:

- Two Spacious Offices Each 40m2, ideal for administrative or managerial use
- Shared or Full Use Option Premises can be let as a whole or easily split into two separate units Large Roll-Up Doors Excellent access for deliveries, loading, and unloading New Build Clean, secure, and professionally finished throughout

- Excellent Newton Park Location Close to major routes, public transport, and amenities

Flexible Space - Can Be Let as a Whole or Split into Two Units

This versatile space is perfect for businesses looking for storage, light industrial use, or a combination of office and operations.