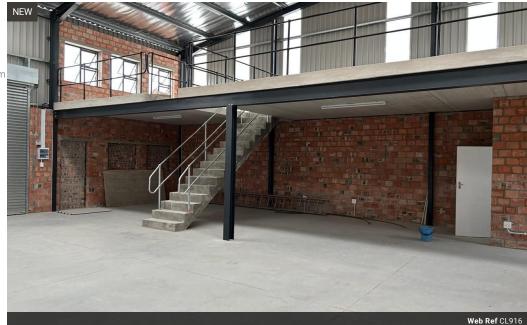

## Brand-New Commercial Property To Let - Newton Street, Newton Park

Positioned towards the rear of the erf in the bustling Newton Street, this newly built commercial property offers modern, flexible space perfect for a range of business operations.

## Property Highlights:

- Two Spacious Offices Each 40m2, ideal for administrative or managerial use
- Shared or Full Use Option Premises can be let as a whole or easily split into two separate units Large Roll-Up Doors Excellent access for deliveries, loading, and unloading New Build Clean, secure, and professionally finished throughout

- Excellent Newton Park Location Close to major routes, public transport, and amenities

Flexible Space - Can Be Let as a Whole or Split into Two Units

This versatile space is perfect for businesses looking for storage, light industrial use, or a combination of office and operations.