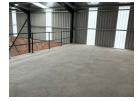

## Brand-New Commercial Property To Let - Newton Street, Newton Park

Positioned towards the rear of the erf in the bustling Newton Street, this newly built commercial property offers modern, flexible space perfect for a range of business operations.

## Property Highlights:

- Two Spacious Offices Each 40m2, ideal for administrative or managerial use
- Shared or Full Use Option Premises can be let as a whole or easily split into two separate units Large Roll-Up Doors Excellent access for deliveries, loading, and unloading New Build Clean, secure, and professionally finished throughout

- Excellent Newton Park Location Close to major routes, public transport, and amenities

Flexible Space - Can Be Let as a Whole or Split into Two Units

This versatile space is perfect for businesses looking for storage, light industrial use, or a combination of office and operations.