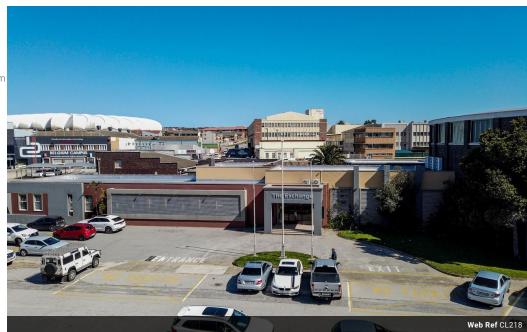

## North End neat office space to let

Move in ready office space to rent

- 4 x Spacious partitioned offices 1 x Large open office / reception area
- 1 x Store room
- 1 x Large reception
- 1 x Kitchen 2 x 2 Ablutions

Office in secure building with 24-hour securityy

Secure off street parking available at an extra fee

## Features

Zoning Commercial

Interior Exterior Sizes Air Conditioning Yes Security Yes Floor Size 212m²