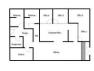

## North End neat office space to let

Move in ready office space to rent

- 4 x Spacious partitioned offices 1 x Large open office / reception area
- 1 x Store room
- 1 x Large reception
- 1 x Kitchen 2 x 2 Ablutions

## Features

Zoning Commercial

Interior Exterior Sizes Air Conditioning Yes Security Yes Floor Size 212m²