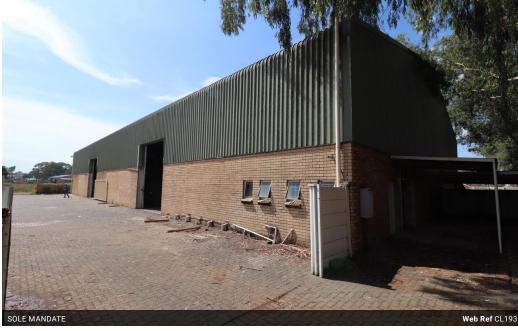

## Industrial buildings & Warehouse

This property is ideal for transportation, storage and packaging of any products or materials, courier services, etc.

It is a great asset to generate a monthly rental income.

There are 2 entrances to the premises for heavy vehicles.

It consists of:

8 Offices and a large Board Room, Show Room and Training room.

Toilet facilities upstairs and downstairs.

1 x 200 sqm zinc store with 3 roll doors.

1 Massive 1200 sqm Warehouse, with toilet facilities and 4 roll doors.

There is a flatlet, with a kitchen and toilet as well as 2 bedrooms.