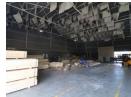

## Industrial buildings & Warehouse

This property is ideal for transportation, storage and packaging of any products or materials, courier services, etc.

It is a great asset to generate a monthly rental income.

There are 2 entrances to the premises for heavy vehicles.

It consists of:

8 Offices and a large Board Room, Show Room and Training room.

Toilet facilities upstairs and downstairs.

1 x 200 sqm zinc store with 3 roll doors.

1 Massive 1200 sqm Warehouse, with toilet facilities and 4 roll doors.

There is a flatlet, with a kitchen and toilet as well as 2 bedrooms.