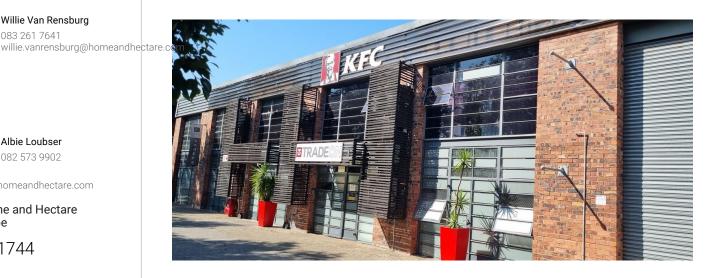

## THREE SECTIONAL TITLE UNITS

KUILS RIVER SAXENBURG PARK 1 - RUSTDAL 11 MUSCAT ROAD THREE SECTIONAL TITLE UNITS

1 Section 3 of sectional title plan SS 542 / 2007 - 317 m2 2 Section 4 of sectional title plan SS 542 / 2007, known as Sac's centre - 317 m2 3 Section 5 of sectional title plan SS 542 / 2007, known as Sac's Centre - 422 m2

Double storey units with offices, boardrooms, bathrooms, kitchens, etc.

Good location. Easy access from the main routes as well as the R102.

## Features

Title Zoning

Sizes Floor Size Land Size

317m<sup>2</sup> 317m<sup>2</sup>

Sectional

Industrial

https://www.homeandhectare.com