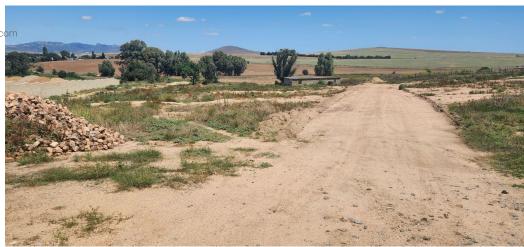

## FOUR PLOTS

MALMESBURY SCHOONSPRUIT DEVELOPMENT

Erf 12388, Malmesbury - +/- 5680 m2 - Business zone 1. This plot is part of Phase 1 and is serviced. Swartland Municipality will support an Industrial development on the site.

The following 3 plots are part of Phase 2. Implementation of services commences mid-January 2023. Transfer should take place May / June 2023.

The Cavalier Group, one of the biggest meat processing groups in the country, recently bought two plots in Phase 2 of the Schoonspruit Industrial Park to establish a meat packing plant for a well-known national retail dealer.

Erf 14117, Malmesbury - +/- 1,0131 ha - Industrial zone 2 Erf 14118, Malmesbury - +/- 1,0115 ha - Industrial zone 2 Erf 14119, Malmesbury - +/- 1,0992 ha - Industrial zone 2