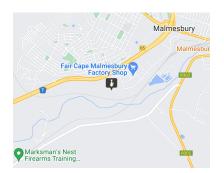

## FOUR PLOTS

MALMESBURY SCHOONSPRUIT DEVELOPMENT

Erf 12388, Malmesbury - +/- 5680 m2 - Business zone 1. This plot is part of Phase 1 and is serviced. Swartland Municipality will support an Industrial development on the site.

The following 3 plots are part of Phase 2. Implementation of services commences mid-January 2023. Transfer should take place May / June 2023.

The Cavalier Group, one of the biggest meat processing groups in the country, recently bought two plots in Phase 2 of the Schoonspruit Industrial Park to establish a meat packing plant for a well-known national retail dealer.

Erf 14117, Malmesbury - +/- 1,0131 ha - Industrial zone 2 Erf 14118, Malmesbury - +/- 1,0115 ha - Industrial zone 2 Erf 14119, Malmesbury - +/- 1,0992 ha - Industrial zone 2