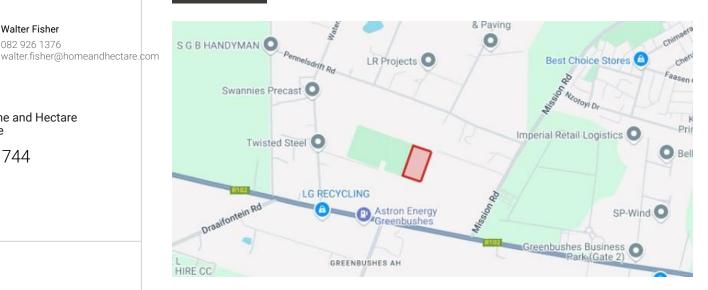

## Business 2 zoned vacant land

Located in the western part of Gqeberha (formerly Port Elizabeth), Greenbushes is known for its industrial and semi-rural character. The area offers a blend of residential properties, including standalone homes, smallholdings, and farmsteads.

This vacant plot falls under Business Zone 2 and it lends itself to many options. This would include mixed use such as warehousing, retail, light commercial, office park, storage and residential.

Greenbushes enjoys a strategic location with excellent access to key transport routes. The N2 highway runs through the area, providing seamless connectivity to the Gqeberha CBD, approximately 20km to the east, as well as direct access to the northern