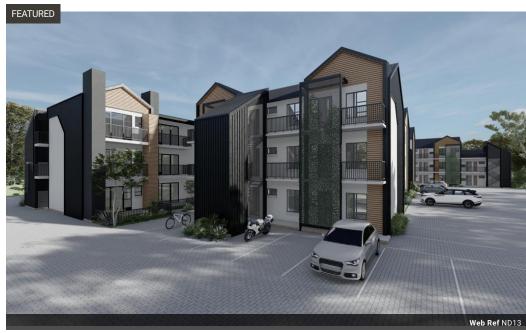

## River Oaks

Apartments (3) From R695,000 Size from 39m² to 62m²

## BRAND NEW DEVELOPMENT IN OVERBAAKENS!!

Presenting - River Oaks

Conveniently situated close to all the amenities you can't live without at a price you can afford. Offering a secure lock up and go lifestyle in a tranquil part of Overbaakens.

## Features

- ✔ (A Unit) 39 sqm at R695 000 includes
- ✓ 4 sqm patio
- ✓ Monthly levies R400.00
- 3 sqm patio
- ✓ Monthly levies ...

- ✓ 1 bed, 1 bath
- ✓ Monthly rates R600.00
- ✓ (C Unit) 55 sqm at R785 000 includes
- ✓ 2 bed,1 bath
- ✓ Monthly rates R650.00