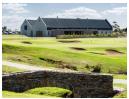

## Wedgewood Golf Estate

House (1) From R849,000 Size from 100m² to 294m²

Wedgewood Golf and Country Estate

## Features

- $\checkmark~$  Buy a plan, and pay only R50 000 for you plot!
- ▼ The Estate features: 18 Hole championship golf course; 24 Hour manned security; Clubhouse; Cycle paths; Walking paths; Mountain bike trails; Catch and release fishing; Abundant wildlife.
- 2, 3, & 4 Bedroom options with 9 plan options to choose from, and priced from R849,000.
- Wedgewood Golf and Country Estate has it all for the entire family. Just a short distance from the city, Baywest ...