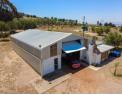

Big Store / Warehouse of about 240m2): Spacious area for diverse business operations 6m height door, optimal for storage needs Generous door opening (5m wide x 4.5m...