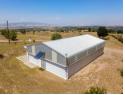

Big Store / Warehouse of about 240m2): Spacious area for diverse business operations 6m height door, optimal for storage needs Generous door opening (5m wide x 4.5m...