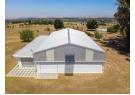

Big Store / Warehouse of about 240m2): Spacious area for diverse business operations 6m height door, optimal for storage needs Generous door opening (5m wide x 4.5m...