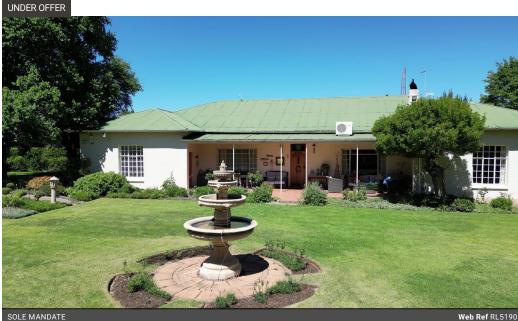

## 1555 Ha Farm for sale.

Very well-known established, inhabited farm for three generations spanning 75 years situated 29km northwest of Barkly East.

57 Camps(Field and Land).
130 Ha lands.
30 Ha registered Water rights.
Carrying capacity 1/2.8ha Large Stock Unit.
Carrying Capacity increasing.
Average annual rainfall 645mm.
Mixed Sour/Sweet field.

## Features

| Pets Allowed | Yes |             |     |           |         |
|--------------|-----|-------------|-----|-----------|---------|
| Interior     |     | Exterior    |     | Sizes     |         |
| Bedrooms     | 5   | Dom. Accom. | 6   | Land Size | 1,555Ha |
| Bathrooms    | 2   | Pool        | Yes |           |         |
| Kitchens     | 1   |             |     |           |         |
| Recep. Rooms | 3   |             |     |           |         |
| Studies      | 1   |             |     |           |         |