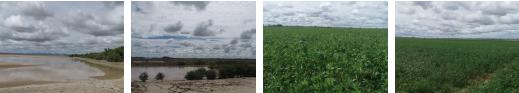

## 3 x KAROO FARMS - LEEU GAMKA DISTRICT

FARM 1 - 4642 Ha - R 45 000 000

Sweat veldt with mixture of plains, ridges, water coarses and dense cover of Acasia Karoo in the riverbeds. 92,5 Ha listed irrigation water with 95 irrigable lands for the production of lucerne, cash crops or various seed production possibilities. 4 x irrigation dams - 4 x center pivots 23 x boreholes

Good infrastructure - x 3neat dwellings, 6x laborer's cottages, sheds ,feedlot and live stock handling facilities

FARM 2 - 2128 Ha - R 5 250 000

Excellent veldt with mixture of plains, ridges and almost 7 km river veldt divided into 8 camps with stock water. 1,8 m high perimeter fence

FARM 3 - 2941 Ha - R 4775 000

Mixture of plains and about 10 km river veldt. Great opportunity.