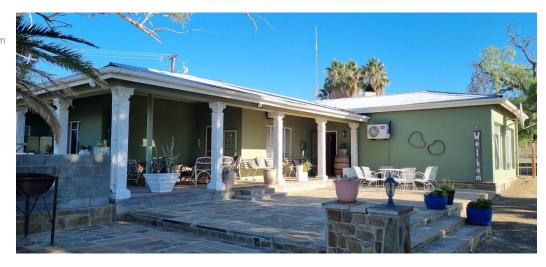

## SHEEP FARM

MERWEVILLE: 7258 ha farm

Extremely neat and well-kept farm with good infrastructure.

Good sweat veldt with high carrying capacity.

The farm consists mainly out of leegte veld, river veld with lots of Sweat thorn trees. a Small portion tends to be more to koppies that is fairly easily accessible

## Features

| Pets Allowed | Yes |             |    |           |         |
|--------------|-----|-------------|----|-----------|---------|
| Interior     |     | Exterior    |    | Sizes     |         |
| Bedrooms     | 5   | Garages     | 3  | Land Size | 7,258Ha |
| Bathrooms    | 3   | Dom. Accom. | 3  |           |         |
| Recep. Rooms | 2   | Pool        | No |           |         |