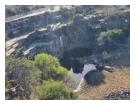

## SHEEP FARM

MERWEVILLE: 7258 ha farm

Extremely neat and well-kept farm with good infrastructure.

Good sweat veldt with high carrying capacity.

The farm consists mainly out of leegte veld, river veld with lots of Sweat thorn trees. a Small portion tends to be more to koppies that is fairly easily accessible

Good mixture of palatable Karoo shrubs and grass. The veld is well spared.

Divided into 15 camps each with at least one watering point.

All fences are well maintained with boundary fence either with stockproof fencing or equipped with electrical wire which is jackal proof.