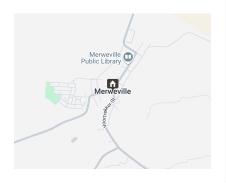

Merweville is a town located in Beaufort West Municipality, Western Cape. Village 45 km north-west of Prince Albert Road and 130 km south-east of Beaufort West.

Features