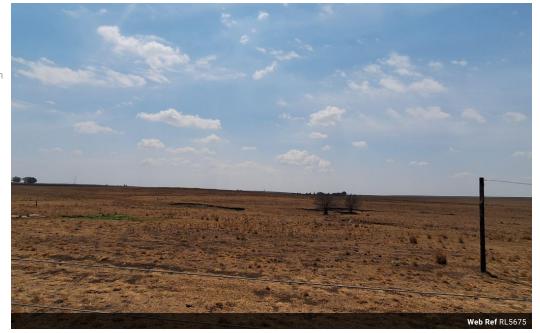

## Mixed farm for sale

This farm is inbetween, Secunda, Standerton and Bethal. Closest to Bethal.

**a** 2

It is a perfect mixed farm with a lovely house.

The farm consists of: 1 Title Deed Supplied Water 171ha divided into -

171ha divided into -80 ha Cultivated Lands of which is 15ha Eragrostis and 75ha planted lands (like maize and soy), then 90ha Red Grass.

Land divided into 6 camps and each has access to water.

Fences of 1.2-1.4m.

Yearly rain fall of 460mm - 1100mm, average of about 600mm per year.

Average livestock per hectare: 3 sheep /ha 1 large cattle unit /ha