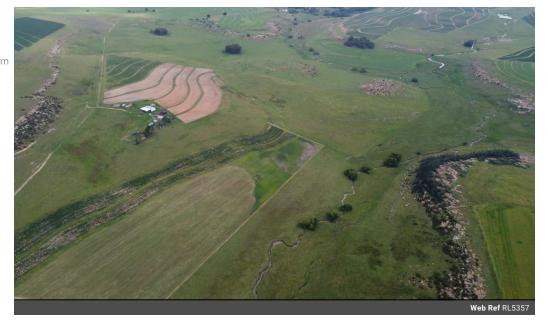

Mixed farm in Bethlehem

This mixed farm is excellent for cash crops as well as farming with livestock with the Vals river running through the farm.

No water rights are registered on this farm.

This farming operation is also available as a going concern.

The farm is well developed with good potential and consists of: Lands: Maize/soybeans 140 ha Eragrostis 20 ha Lucerne 5 ha Subtotal 165 ha

Natural veld 115 ha TOTAL 280 HA

The average yield for maize is 5...