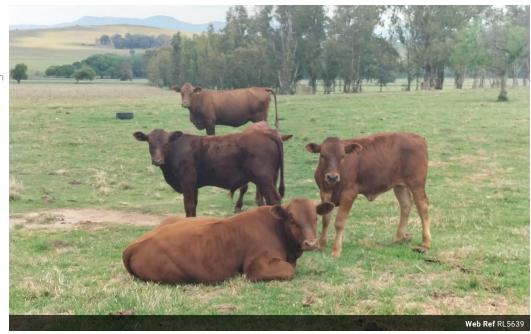

## Livestock farm in Bethlehem

The farm in the market is 1 225 hectares in total but consists of 1 unit of 595 hectare and 1 unit of 630 hectare. The units is in the market for R22.975 million (VAT exclusive). The price for the farming operation as a going concern is R27.798m (VAT exclusive)

The 2 units are in total:

Arable Land 259 Ha - Under Eragrostis, Smutsvinger Pastures 63 Ha Field 903 Ha Total 1 225 Ha

These well developed farms were acquired and improved over a period of several years. The arable land and the well-planned camps with water supplied in every camp combined with good veld management ensured a viable farming operation.

The infrastructure is well developed on the different units in terms of houses, stores and livestock handling facilities.

Electricity is provided by Eskom...