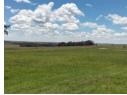

## High potential mixed farm in Bethlehem

This farm is in the high potential area of the Eastern Free State.

The farm is well developed in arable lands and camps and consists of four title deeds but in the market as a unit. The natural grazing is of good quality.

The farm consists of the following:

Hectare

Arable lands 550 Natural Grazing 653 Pastures 85 TOTAL 1 288

Average yield on this chemical corrected arable land, is:

Maize: 6-9 tons ner hectare