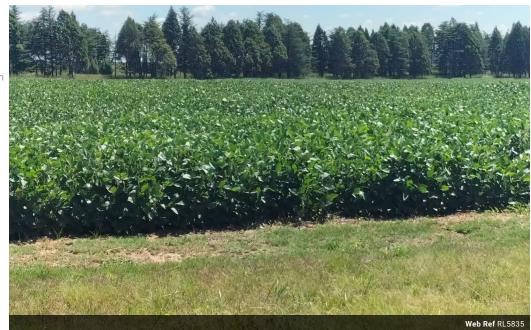

## High potential mixed farm in Bethlehem

This farm is in the high potential area of the Eastern Free State.

The farm is well developed in arable lands and camps and consists of four title deeds but in the market as a unit. The natural grazing is of good quality.

## Features

| Interior     |   | Exterior            |    | Sizes     |         |
|--------------|---|---------------------|----|-----------|---------|
| Bedrooms     | 2 | Garages             | 3  | Land Size | 1,288Ha |
| Bathrooms    | 1 | Carports / Parkings | 2  |           |         |
| Kitchens     | 1 | Pool                | No |           |         |
| Recep. Rooms | 2 |                     |    |           |         |