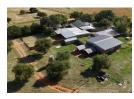

## 21 Hectare Small Holding/ Farm for sale in sought after area in Bloemfontein

This fantastic 21 ha Small Holding/Farm is perfectly suited to a family who wants to farm and likes to entertain having an entertainment room opening out to the large level garden. 5 km from Fruit and Veg.

## **Features**

| Pets Allowed | Yes |                     |    |           |      |
|--------------|-----|---------------------|----|-----------|------|
| Interior     |     | Exterior            |    | Sizes     |      |
| Bedrooms     | 5   | Carports / Parkings | 2  | Land Size | 21Ha |
| Bathrooms    | 3   | Dom. Accom.         | 1  |           |      |
| Kitchens     | 1   | Pool                | No |           |      |
| Recep. Rooms | 2   |                     |    |           |      |