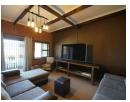

5 Bedrooms, 3 bathrooms and a 2 bedroom townhouse.

Enter this beautiful home via glass sliders to find the welcoming entertainment area with built-in braai, leading to the large open

plan living area consisting of a lounge, dining area and stunning kitchen.

The kitchen is every cook's dream. It is fully fitted with BIC's, granite tops, working station, oven, gas hob, extractor fan, breakfast nook, door leading to the backyard, as well as a convenient scullery and laundry area.