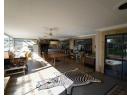

5 Bedrooms, 3 bathrooms and a 2 bedroom townhouse.

Enter this beautiful home via glass sliders to find the welcoming entertainment area with built-in braai, leading to the large open

plan living area consisting of a lounge, dining area and stunning kitchen.

The kitchen is every cook's dream. It is fully fitted with BIC's, granite tops, working station, oven, gas hob, extractor fan, breakfast nook, door leading to the backyard, as well as a convenient scullery and laundry area.