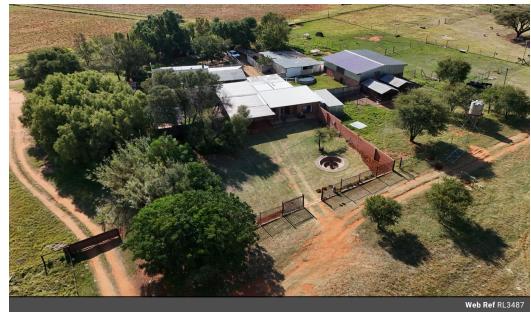

## 21 Hectare Small Holding/ Farm for sale in sought after area in Bloemfontein

This fantastic 21 ha Small Holding/Farm is perfectly suited to a family who wants to farm and likes to entertain having an entertainment room opening out to the large level garden. 5 km from Fruit and Veg.

## **Features**

| Pets Allowed | Yes |                     |    |           |      |
|--------------|-----|---------------------|----|-----------|------|
| Interior     |     | Exterior            |    | Sizes     |      |
| Bedrooms     | 5   | Carports / Parkings | 2  | Land Size | 21Ha |
| Bathrooms    | 3   | Dom. Accom.         | 1  |           |      |
| Kitchens     | 1   | Pool                | No |           |      |
| Recep. Rooms | 2   |                     |    |           |      |