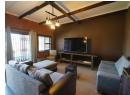

5 Bedrooms, 3 bathrooms and a 2 bedroom townhouse.

Enter this beautiful home via glass sliders to find the welcoming entertainment area with built-in braai, leading to the large open

plan living area consisting of a lounge, dining area and stunning kitchen.

The kitchen is every cook's dream. It is fully fitted with BIC's, granite tops, working station, oven, gas hob, extractor fan, breakfast nook, door leading to the backyard, as well as a convenient scullery and laundry area.