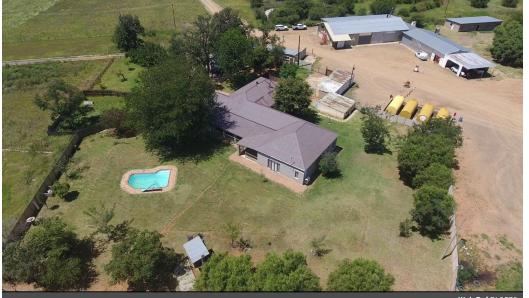

## Wonderful investment property situated next to the R64, close to the N1 in Bainsvlei.

Exciting new property!

**—** 0

This property is conveniently situated close to Langenhovenpark, and the N1 turn off, easy access from in and out of town will be an advantage for this property.

This smallholding is 8.6 hectares in size with two Title Deeds. Plenty of space for many opportunities to develop.

Easy access for heavy vehicles in and out of the property.

The property consists of: Existing diesel depot (Not included in the sale.) Offices Workshop of 15 x 10m Shed of 20 x 30m with bathrooms Carports 2 Houses, with an extra 1-bedroom apartment. Workers' Houses 18 x 6m