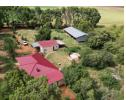

The main house offers:

3 Bedrooms, 1 bathroom, 1 living room, 1 study room, open-plan TV and dining room with indoor barbecue.

Additionally, there's a separate flat that is a great asset to use to generate an extra monthly income. It consists of 1 bedroom with ensuite, 1 living room, and a laundry room that can be converted into a kitchen. There is water and electricity.

Garage and carport for 2-3 vehicles.

The property features a 30 x 12 m shed, 2 Ha of established pecan nut trees (7 years old), and a reliable borehole for garden and pecan trees. Pump capable of pumping 25k litres per hour.