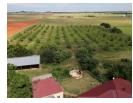

Garage and carport for 2-3 vehicles.

The property features a 30 x 12 m shed, 2 Ha of established pecan nut trees (7 years old), and a reliable borehole for garden and pecan trees. Pump capable of pumping 25k litres per hour.

Pecan trees on automatic irrigation.

Municipal water supply. Prenaid electricity meter