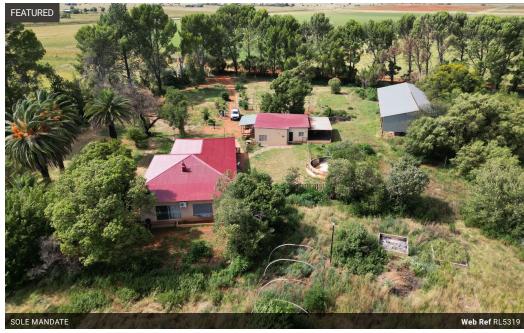

**3** 

These calculations are only a guide. Please ask your conveyancer for exact calculations.

4.28 Ha Smallholding, with 2 ha pecan nut trees and an extra flat!

EXCLUSIVE MLS MANDATE

Discover tranquillity and opportunity with this charming 4.28 Ha smallholding for sale.

The main house offers:

3 Bedrooms, 1 bathroom, 1 living room, 1 study room, open-plan TV and dining room with indoor barbecue.

Additionally, there's a separate flat that is a great asset to use to generate an extra monthly income. It consists of 1 bedroom with ensuite, 1 living room, and a laundry room that can be converted into a kitchen. There is water and electricity.

Garage and carport for 2-3 vehicles.

The property features a 30 x 12 m shed, 2 Ha of established pecan nut trees (7 years old), and a reliable borehole for garden and pecan trees. Pump capable of pumping 25k litres per hour.