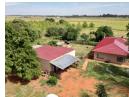

**3** 

These calculations are only a guide. Please ask your conveyancer for exact calculations.

4.28 Ha Smallholding, with 2 ha pecan nut trees and an extra flat!

EXCLUSIVE MLS MANDATE

Discover tranquillity and opportunity with this charming 4.28 Ha smallholding for sale.

The main house offers:

3 Bedrooms, 1 bathroom, 1 living room, 1 study room, open-plan TV and dining room with indoor barbecue.

Additionally, there's a separate flat that is a great asset to use to generate an extra monthly income. It consists of 1 bedroom with ensuite, 1 living room, and a laundry room that can be converted into a kitchen. There is water and electricity.

Garage and carport for 2-3 vehicles.

The property features a 30 x 12 m shed, 2 Ha of established pecan nut trees (7 years old), and a reliable borehole for garden and pecan trees. Pump capable of pumping 25k litres per hour.