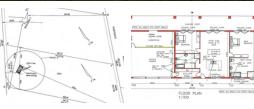

## Vacant Land in Bainsvlei - Prime Smallholding Opportunity

Escape the city and build your dream home on this spacious 4.7 ha smallholding, ideally located just 8 km from Langenhovenpark. This property comes with approved building plans for a 338 square metre house, making it easy to start your development right away.