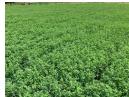

- 1 @ 2-tower Talbart pivot 6.5 ha (tef)

- 1 @ 1-tower Sonskyn pivot 2.8 ha (tef)
  2 @ 1-tower Agrico pivot 2 ha each (maize)
  1 @ 1-tower small Sonskyn pivot under lucerne (2 ha)
  1.8 ha lucerne under drip irrigation.

Total of 17 ha under irrigation, making it ideal for potato cultivation. Drylands - 15 ha.

The rest of the farm is divided into 3 grazing camps (35 ha) Improvements:

Newly built 3-bedroom, 2-bathroom open-plan house, including spacious living/dining/living area with kitchen, pantry, and washing