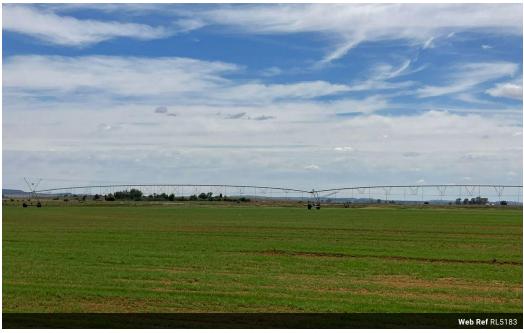

## 69 Ha Farm for sale.

Beautiful farm 25 km West of Bloemfontein Ideal vegetable/feed-producing farm with irrigation. Water-rich with 2 strong boreholes (delivery will be confirmed) 2 cement dams. Irrigation:

- 1 @ 2-tower Talbart pivot 6.5 ha (tef)

- 1 @ 1-tower Sonskyn pivot 2.8 ha (tef)
  2 @ 1-tower Agrico pivot 2 ha each (maize)
  1 @ 1-tower small Sonskyn pivot under lucerne (2 ha)
  1.8 ha lucerne under drip irrigation.

Total of 17 ha under irrigation, making it ideal for potato cultivation. Drylands - 15 ha.

The rest of the farm is divided into 3 grazing camps (35 ha) Improvements:

Newly built 3-bedroom, 2-bathroom open-plan house, including spacious living/dining/living area with kitchen, pantry, and washing