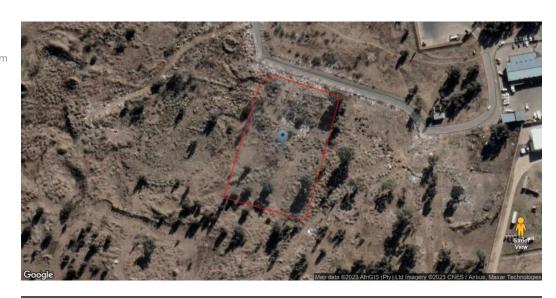

## 2 x Fully Zoned Industrial Stands

2 x Fully Zoned Industrial stands, Ehrlichpark, behind the Traffic Department.

Erf 27844 - 9852sqm Erf 27845 - 9509 sqm

Contact the agent to arrange a viewing appointment.