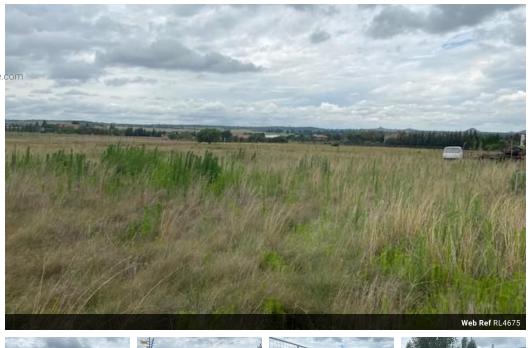

## 2.872 Ha Vacant Land for sale in Groenvlei

This vacant land is already fitted with 2 boreholes. 2.4 m Fencing.

Contact the agent if you are interested!

Features

https://www.homeandhectare.com