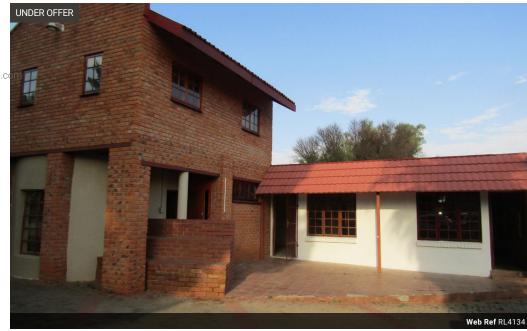

## Investment opportunity.

This 8.8 ha smallholding is located next to the tar road near Langenhovenpark.

It offers 3 houses with sleeping facilities for either students or construction workers. There are a lot of bathrooms.

There are two big areas for assembling people. Lots of paving for extra parking. One swimming pool for entertainment. Lovely big trees provide shade. The property is fully fenced.

3 Boreholes, one of which is equipped.