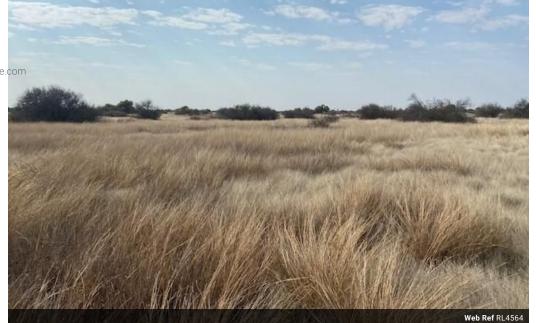

## 2303 Ha Farm for sale in the Boshof district

Type of pasture: Natural pasture, red grass and sweetfield

Topography: Trees and ridges

**—** 0

14 Camps 10 Boreholes 5 Dams

1.4 m Fencing and game fencing

Carrying capacity: 1/10 Large Stock Unit