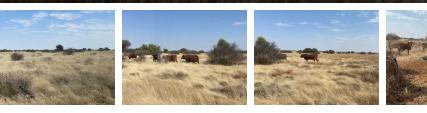

## 2303 Ha Farm for sale in the Boshof district

Type of pasture: Natural pasture, red grass and sweetfield

Topography: Trees and ridges

**—** 0

14 Camps 10 Boreholes 5 Dams

1.4 m Fencing and game fencing

Carrying capacity: 1/10 Large Stock Unit

Old dwelling on the farm Shed 4 Workers' houses