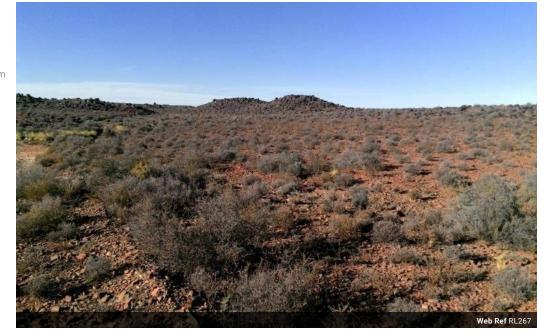

### Mixed Karoo farm: Calvinia

CALVINIA FARM DE KOMME

Farm of 4 714ha divided into 12 camps with water in each camp. 6 Windmills. Good fencing. Well managed veld.

Buildings: Store in good condition. Other buildings need attention.

Excellent mixed veld. About 80km from Calvinia on the Brandvlei Road.

Similar farms do not come on the market often.

Yes

No

#### Exterior Pool

**Sizes** Land Size

4,714Ha