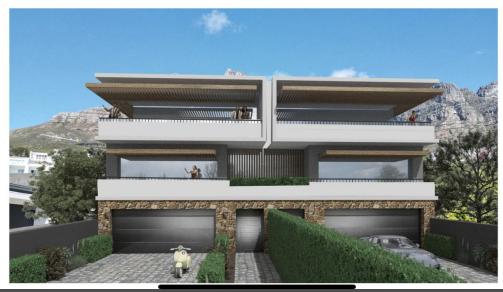

Just a 3-minute stroll from the iconic Camps Bay Beach, this soon-to-be-completed home offers 3-4 bedrooms, breathtaking ocean and mountain views, and Oggie flooring throughout. With high ceilings and vast windows, natural light fills every corner, creating an inviting, open atmosphere.

Discover a refined residence spanning 421m2, designed for sophisticated living and set to be completed before December 2024. This 3-level masterpiece offers 391m2 of interior space and a generous 30m2 balcony, ideal for discerning buyers seeking a seamless blend of luxury and functionality.

The residence features four en-suite bedrooms, thoughtfully designed with premium finishes by renowned interior architect Gregor Bremer of Soda Designs, whose notable projects include The Marley Hotel and The Pavilion. The craftsmanship includes...