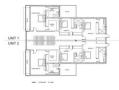

Discover a refined residence spanning 421m2, designed for sophisticated living and set to be completed before December 2024. This 3-level masterpiece offers 391m2 of interior space and a generous 30m2 balcony, ideal for discerning buyers seeking a seamless blend of luxury and functionality.

The residence features four en-suite bedrooms, thoughtfully designed with premium finishes by renowned interior architect Gregor Bremer of Soda Designs, whose notable projects include The Marley Hotel and The Pavilion. The craftsmanship includes...

## **Features**

| Pets Allowed | Yes |          |     |            |       |
|--------------|-----|----------|-----|------------|-------|
| Interior     |     | Exterior |     | Sizes      |       |
| Bedrooms     | 4   | Garages  | 4   | Floor Size | 421m² |
| Bathrooms    | 4.5 | Security | No  |            |       |
| Kitchens     | 1   | Pool     | No  |            |       |
| Recep. Rooms | 2   | Views    | Yes |            |       |
| Furnished    | No  |          |     |            |       |