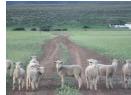

Ceres: Farm 2486 ha

Ceres farm - 2486 ha Mixed farm with endless opportunities.

23 ha irrigable pastures, about 300 ha arable land for cash crops, the balance veld and mountains. Water sources from 4 dams and 6 boreholes. 20 Well planned camps with good fencing.

Good building infrastructure with dwelling, stores, garages and labourers cottages.

An abundance of Fauna and Flora. Breath taking views.

This picturesque farm is suitable for a wide range of farming practices such as sheep, lucerne, vegetable, tourism or wild flowers.