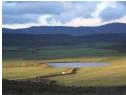

Ceres: Farm 2486 ha

Ceres farm - 2486 ha Mixed farm with endless opportunities.

23 ha irrigable pastures, about 300 ha arable land for cash crops, the balance veld and mountains. Water sources from 4 dams and 6 boreholes. 20 Well planned camps with good fencing.

Good building infrastructure with dwelling, stores, garages and labourers cottages.

An abundance of Fauna and Flora. Breath taking views.

This picturesque farm is suitable for a wide range of farming practices such as sheep, lucerne, vegetable, tourism or wild flowers.