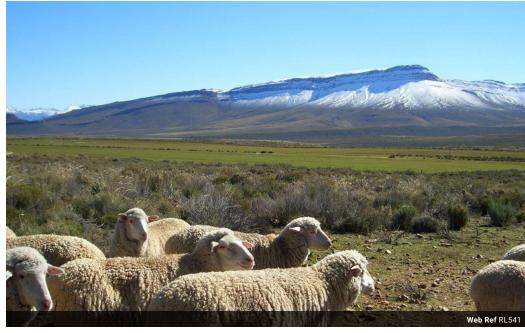

Ceres: Farm 2486 ha

Ceres farm - 2486 ha Mixed farm with endless opportunities.

23 ha irrigable pastures, about 300 ha arable land for cash crops, the balance veld and mountains. Water sources from 4 dams and 6 boreholes. 20 Well planned camps with good fencing.

Good building infrastructure with dwelling, stores, garages and labourers cottages.

An abundance of Fauna and Flora. Breath taking views.

This picturesque farm is suitable for a wide range of farming practices such as sheep, lucerne, vegetable, tourism or wild flowers.