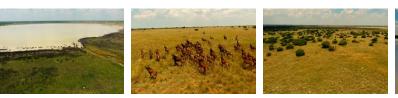

Located just 18 km from Christiana, this property offers exceptional value with an average annual rainfall of 400mm and is suitable for game or livestock farming. The pasture's carrying capacity is 1 LU per 10 hectares.

Divided into several well-watered camps Boreholes Windmills 2 Embankment dams Dams and water troughs.

Boundary management are top-notch: a 2.4m border fence 2.1m internal fences and 24-line game fence. No game is included in the sale of this farm