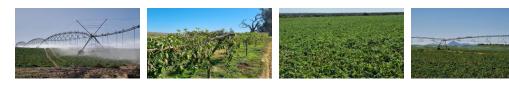

FARM WITH STRONG BORE HOLES

14 X 12,5Ha circles plus 7 x 6,5 Ha circles totaling 220 Ha under circles that gets alternatively irrigated by 4 centre pivots.

250 Ha cultivated lands and 100 Ha cleared from all bushes and ready for cultivation About 735 ha good veldt divided into 6 camps each with stock water 3 x productive boreholes equipped with pipelines to the circles 2 x Eskom points

Good infrastructure with two dwellings, large shed with lean to, outside buildings, stores and laborer's cottage.

This farm is in an area renowned for potato production but it is suitable for a lot of other...