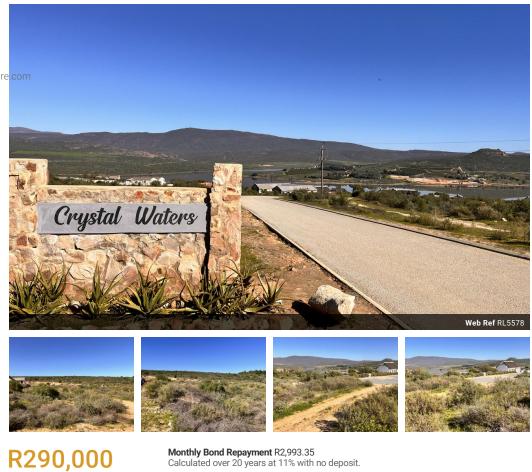

## 1,500m<sup>2</sup> Vacant Land For Sale in Crystal Waters

Vacant land with beautiful view of Clanwilliam Dam. Tranquil setting for your dream holiday home surrounded by indingenous veld at the foot of the Cederberg mountain range