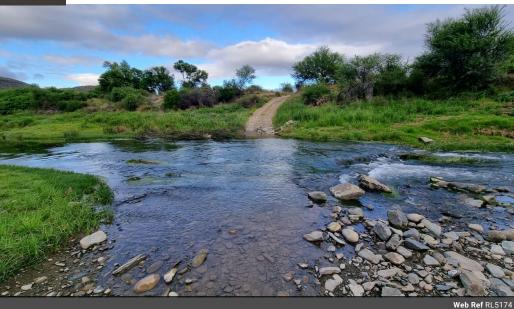

Clifton is a beautiful farm situated on the Western side of Cradock area with the Great Fish River meandering through the Western side of the property. The banks of the river have an abundance of kikuyu and sweet Karoo grasses with plentiful Acacia Karoo thorn trees and shrubs.

Bird life is in abundance.

A once in a lifetime opportunity to buy a farm with plenty of water and outstanding quality water and soils .

Size 1568 ha veld with 52 ha of irrigation lands [in the process of being registered with Great Fish River Irrigation Board