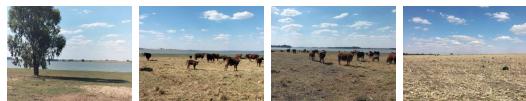

This excellent irrigation farm with water rights also includes dry land and good fields.

Composition: Irrigation with 2 pivot irrigation systems - 78 hectare Dry arable land - 50 hectares Field - 236 hectares TOTAL - 364 Hectares

The field is divided in camps with water in each camp.

There is one borehole equipped with a windmill.

Power is supplied by Eskom and a neat pumpstation supply the pivots from the Vaaldam with water for irrigation purposes.