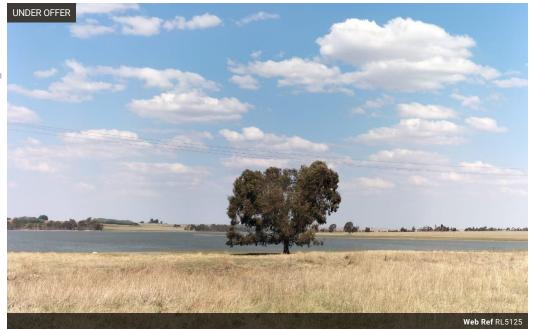

This excellent irrigation farm with water rights also includes dry land and good fields.

Composition: Irrigation with 2 pivot irrigation systems - 78 hectare Dry arable land - 50 hectares Field - 236 hectares TOTAL - 364 Hectares

The field is divided in camps with water in each camp.

There is one borehole equipped with a windmill.

Power is supplied by Eskom and a neat pumpstation supply the pivots from the Vaaldam with water for irrigation purposes.