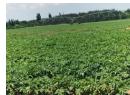

The price of this farm is negotiable.

This farm is a high potential farm with 72 hectares irrigation by three pivots. Water rights of 260 000 cubic meter is included.

There is 50 hectares dry lands as well.

Good grazing makes up the rest of the farm - 465 hectares. The grazing is divided in camps supplied with water. Water is supplied by 2 boreholes, 3 cement dams and 5 earth dams.

There is a big store and a smaller store next to the homestead. The original homestead is divided in two and rented out. Two smaller houses are additional and is also rented out.