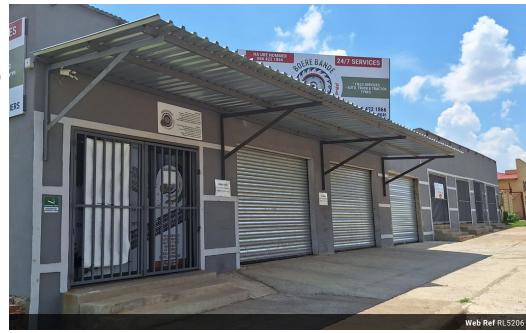

# Commercial property on main street

Return on Investment Opportunity!

Workshop with storage buildings and flats for sale. This property has loads of features.

If half of the sections get rented out, then you will break even, if every area gets rented out, then you will make a neat profit.

### Workshop:

3 x roll down doors opening up onto the main street and an office area

Single phase electricity and alarm system.

3 x storage areas of 4x9m each. Can be rented out separately for R500 - R1100 each.