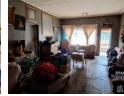

The house itself needs some work and the floor alternates from wooden floors to cement floors. With a bit of elbow grease and creative thinking, this house can be made into your own taste.

It has 3 bedrooms, 2 bathrooms (the main bedroom is en-suite and very big), additionally there is a store room also. The 1 bathroom and store room is connected by another area and could be split from the house and made into a granny flat, if needed.