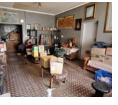

The house itself needs some work and the floor alternates from wooden floors to cement floors. With a bit of elbow grease and creative thinking, this house can be made into your own taste.

It has 3 bedrooms, 2 bathrooms (the main bedroom is en-suite and very big), additionally there is a store room also. The 1 bathroom and store room is connected by another area and could be split from the house and made into a granny flat, if needed.