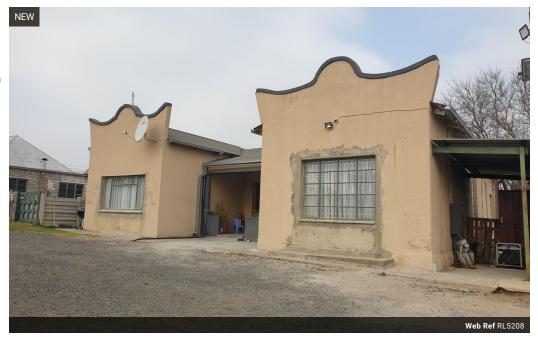

## 2 Houses, a Warehouse and Store rooms for sale

These two stands of 1486 square meters each are linked together.

There is a big warehouse on the corner, a shop (converted house) in the front, another store/warehouse on the side and a house at the back.

Warehouse: 20x30m = 600m squared Rental income = R6000 p/m

House: 3 Bedroom 2 bathroom(1 en-suite) Pantry and Scullery Extras: Heat pump and geiser 10 0001 and 30001 jojo tanks

House/Shon