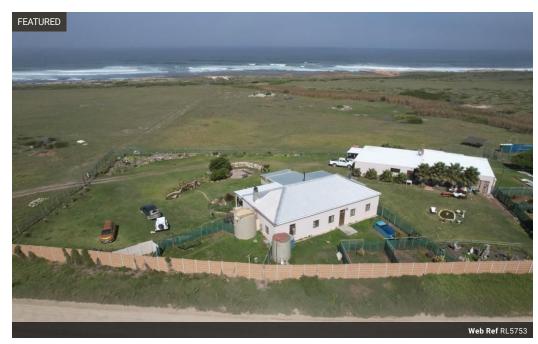

## Unique Coastal Investment Opportunity in Gouritsmond

Discover a remarkable chance to invest in a stunning 31-hectare property located 1 km along the coast.

This expansive land has been rezoned as a resort area, making it ideal for development.

## **Existing Structures:**

- House 1: Two-bedroom house featuring a kitchen, lounge/dining room, bathroom, and porch with braai area.
- House 2: Three-bedroom house with a kitchen, lounge, dining room, two bathrooms, and a braai area.
- Flat 1: Accommodates 5 people, includes a toilet and bathroom.
- Flat 2: Offers two bedrooms, an open-plan kitchen, bathroom, and spacious garage. Additional Features:
- Strong fountain providing a reliable water source.
- Eskom electricity supply (25 kW).