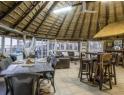

THE MAIN LODGE

The lodge comprises 4 bedrooms and 3 bathrooms, as well as a loft ,which , in total, can easily accommodate up to 20 guests. Two of the bedrooms are en-suite. The third bedroom is furnished with a double bed, while the fourth bedroom has 2 single beds. These rooms share a separate bathroom.