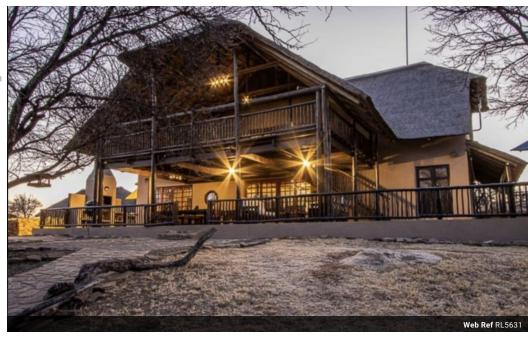

## Spectacular Farm/Game Lodge in the Free State

Welcome to this spectacular game lodge in the Free State, situated between Edenville and Heilbron.

This is a functional stunning lifestyle guest farm which is situated approximately 150 km from JHB.

THE MAIN LODGE

The lodge comprises 4 bedrooms and 3 bathrooms, as well as a loft ,which , in total, can easily accommodate up to 20 guests. Two of the bedrooms are en-suite. The third bedroom is furnished with a double bed, while the fourth bedroom has 2 single beds. These rooms share a separate bathroom.