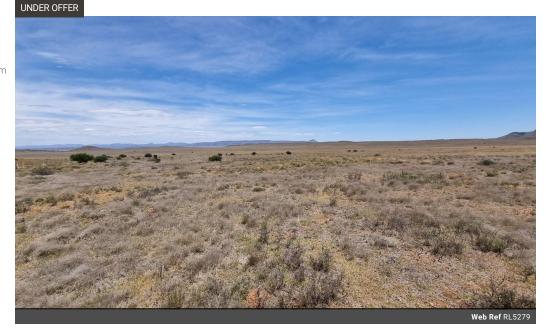

### 977 Hectare Karoo Farm

Leeukuil is a beautiful 977,4812 hectare Karoo farm situated 60 km North of Cradock next to the Grass ridge Dam.

This property has mixed Karoo Veld with Vachellia Karroo [sweet thorn] in the ravine. Slightly sloped with a few kopjes and ridges on the farm.

This property boast 11 ha of flood irrigation from ground dams that are not in working order plus 5 Strong boreholes not equipped or registered.

Three bedroomed house [under a lease agreement for 3 years] Two x staff House Eskom available One solar pump with Jo Jo tank Stock kraals Sheds and loading ramp Various camps with stock water Internal fencing need fixing Outside fencing stock proof