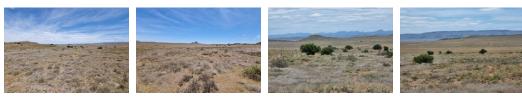

### 977 Hectare Karoo Farm

Leeukuil is a beautiful 977,4812 hectare Karoo farm situated 60 km North of Cradock next to the Grass ridge Dam.

This property has mixed Karoo Veld with Vachellia Karroo [sweet thorn] in the ravine. Slightly sloped with a few kopjes and ridges on the farm.

This property boast 11 ha of flood irrigation from ground dams that are not in working order plus 5 Strong boreholes not equipped or registered.

Three bedroomed house [under a lease agreement for 3 years] Two x staff House Eskom available One solar pump with Jo Jo tank Stock kraals Sheds and loading ramp Various camps with stock water Internal fencing need fixing Outside fencing stock proof